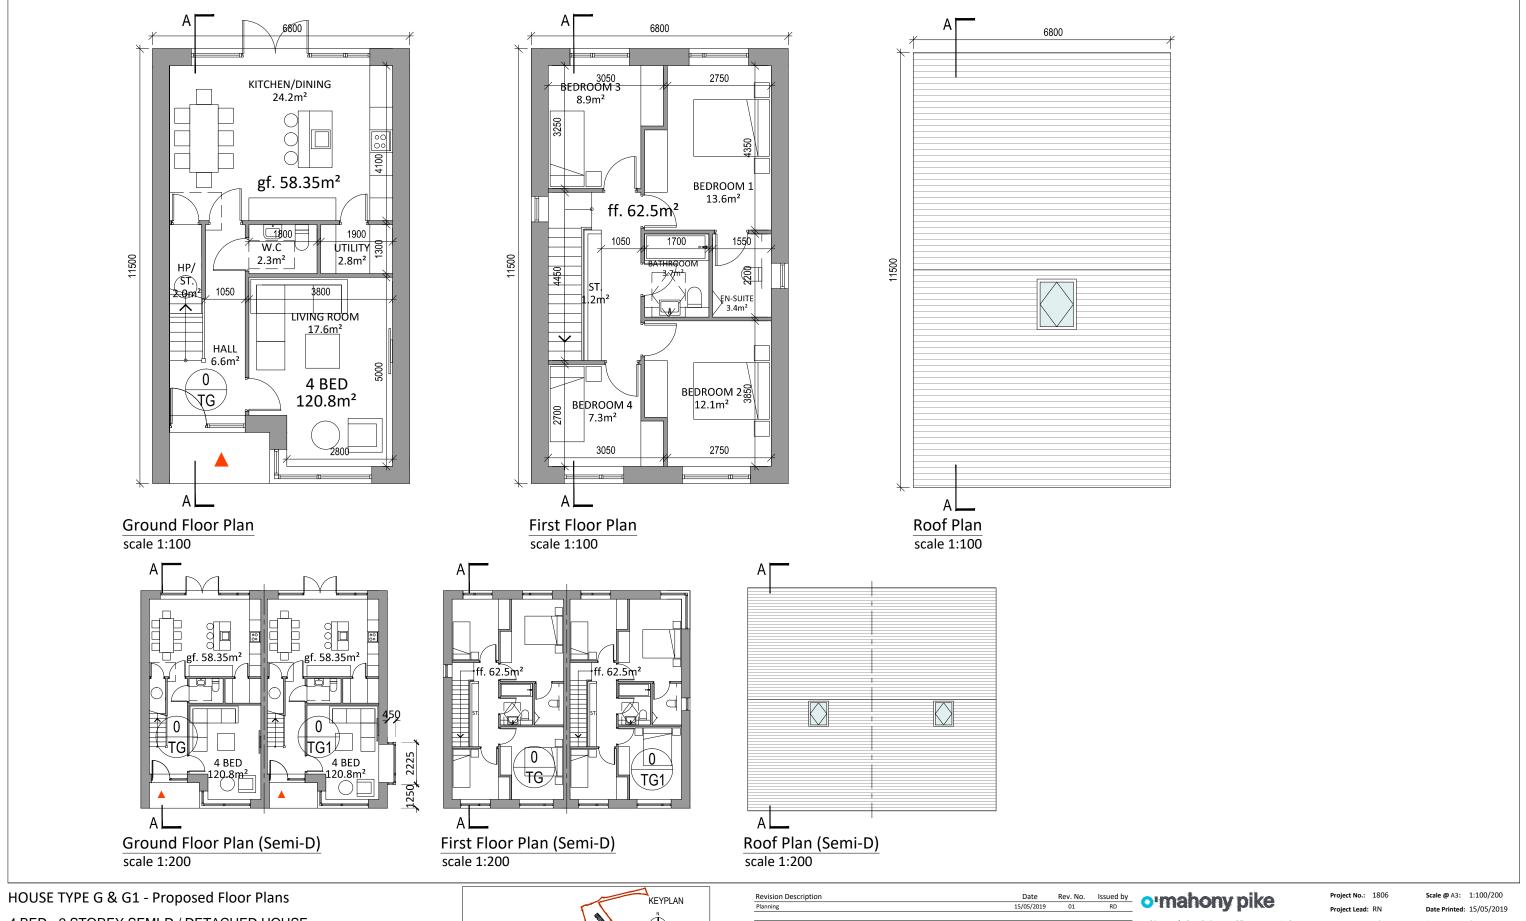

4 BED - 2 STOREY SEMI-D / DETACHED HOUSE a: 120.8m<sup>2</sup>

115 T1 Houses are tagged to show number & type; the house number is in the top section of the tag, e.g. 115 and the house type is in the lower section of the tag, e.g. T1

Location: Blackrock, Dundalk, Co. Louth
Client: Kingsbridge Consultancy Ltd.

Drawing Title: HOUSE TYPE G & G1- Proposed Floor Plans
 Drawing No.: 1806-OMP-HTG-00-DR-A-XX-10000

Suitability - Checked By - Date